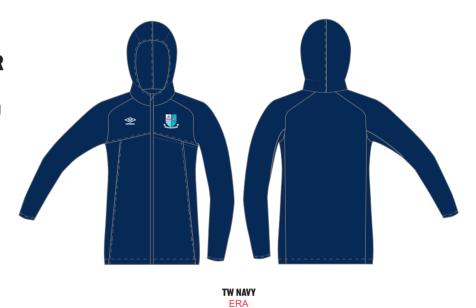

#### 66558U SHOWER JACKET - ADULT **66559U SHOWER JACKET - JUNIOR**

100% Polyester Icon weave Pu coating 100% Polyester Icon mesh 100% Polyester Taeta

Stacked Diamond transfer.