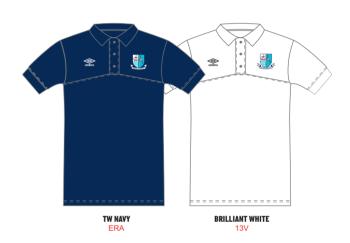

### 66464U POLY POLO - ADULT 66465U POLY POLO - JUNIOR

100% Polyester Light Weight Micro Eyelet 100% Polyester 1x1 Rib

3 button placket. Dropped shaped hem. Stacked Diamond transfer.