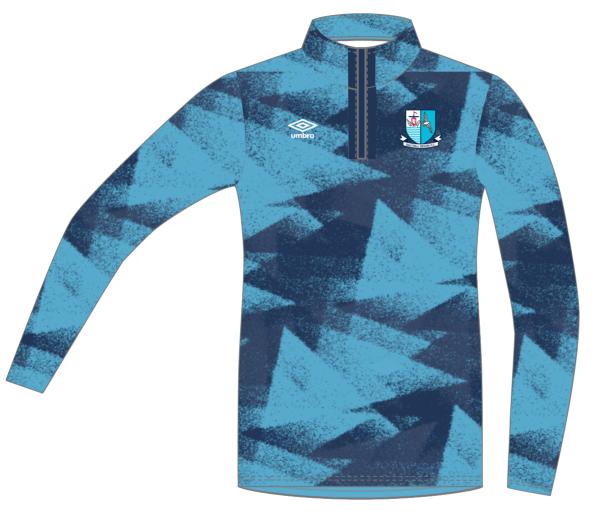

# 66466U QUARTER ZIP - ADULT 66467U QUARTER ZIP -JUNIOR

100% Polyester French Terry100% Polyester Lightweight Micro Eyelet

Contrast side panel.
Back yoke detail.
Dropped shaped hem.
Stacked Diamond transfer.



#### 66470U PADDED JACKET - ADULT 66471U PADDED JACKET - JUNIOR

100% Polyester Icon Weave PU Coating 100% Polyester Lightweight Micro Eyelet 100% Polyester Taeta

Insulated body, sleeves and hood. Dropped shaped hem. Stacked Diamond transfer.



#### 66462U WARM UP JERSEY ADULT 66463U WARM UP JERSEY - JUNIOR

100% Polyester Lightweight Micro Eyelet 100% Polyester 1x1 Rib

Upper body Graphic. Dropped shaped hem. Stacked Diamond.



### 66464U POLY POLO - ADULT 66465U POLY POLO - JUNIOR

100% Polyester Light Weight Micro Eyelet 100% Polyester 1x1 Rib

3 button placket. Drop