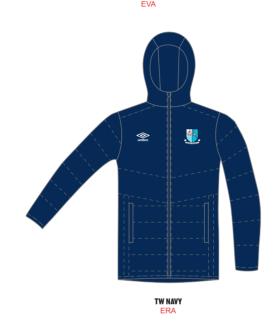

#### 66493U INSULATED PADDED JACKET - ADULT

100% Polyester plain weave 100% Polyester Taeta

Insulated Short length jacket.

Bonded quilting and stitch bae hybrid construction and eece liner.

Articulated hood for full eld of vision.

Straight hem.

Single storm ap.

One way Zipper.