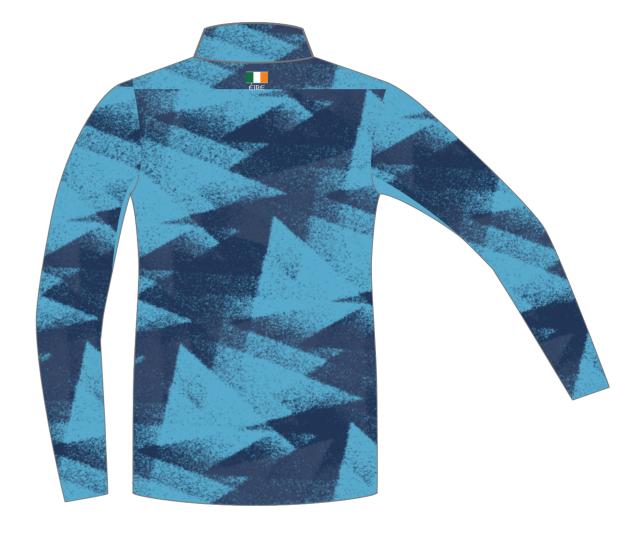

# 66466U QUARTER ZIP - ADULT 66467U QUARTER ZIP -JUNIOR

100% Polyester French Terry100% Polyester Lightweight Micro Eyelet

Contrast side panel.
Back yoke detail.
Dropped shaped hem.
Stacked Diamond transfer.



#### 66470U PADDED JACKET - ADULT 66471U PADDED JACKET - JUNIOR

100% Polyester Icon Weave PU Coating 100% Polyester Lightweight Micro Eyelet 100% Polyester Taeta

Insulated body, sleeves and hood. Dropped shaped hem. Stacked Diamond transfer.



#### 66462U WARM UP JERSEY ADULT 66463U WARM UP JERSEY - JUNIOR

100% Polyester Lightweight Micro Eyelet 100% Polyester 1x1 Rib

Upper body Graphic. Dropped shaped hem. Stacked Diamond.



### 66464U POLY POLO - ADULT 66465U POLY POLO - JUNIOR

100% Polyester Light Weight Micro Eyelet 100% Polyester 1x1 Rib

3 button placket. Droppe