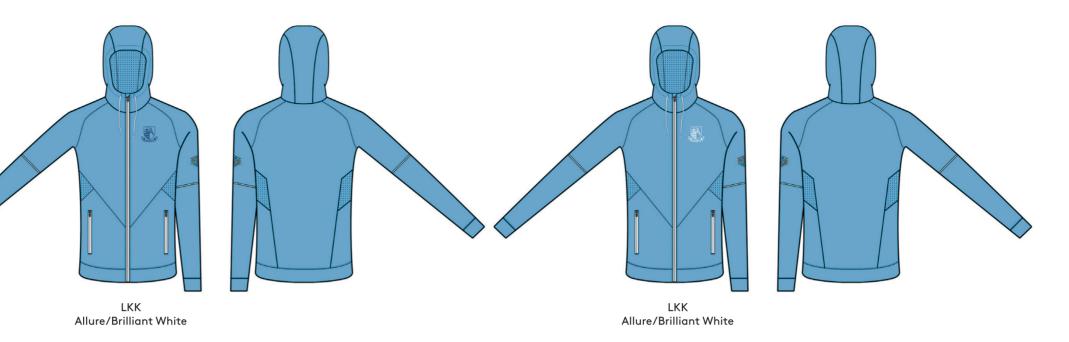

# PRO TRAINING FZ HOODIE 66225U

Fabrication:

100% Polyester French Terry 210gsm 39% Recycled Polyester 53% Polyester 8% Elastane Mesh 110gsm 100% Polyester Icon Mesh 66gsm - Hood Lining & Pocket Bags

Features:

Polyester hoodie with contrast full zip and contrast lower zip pockets.

Raglan sleeve with stretch self fabric hem & cuffs.

Mesh lined hood with drawcord.

Iridescent heat transfer Pro Training logo.