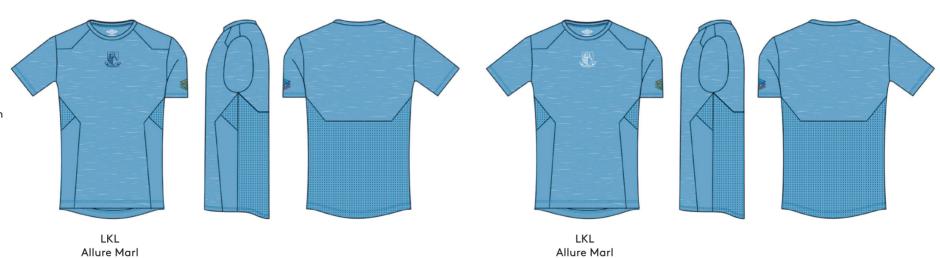

## PRO TRAINING MARL POLY TEE 66223U

Fabrication:

100% Polyester Melange 140gsm 100% Polyester Interlock 140gsm

39%% Recycled Polyester 53% Polyester 8% Elastane Mesh 110gsm

#### Feature:

Marl polyester tee with mesh ventilation at the lower back panel. Angled forward panels.

Iridescent heat transfer Pro Training logo.