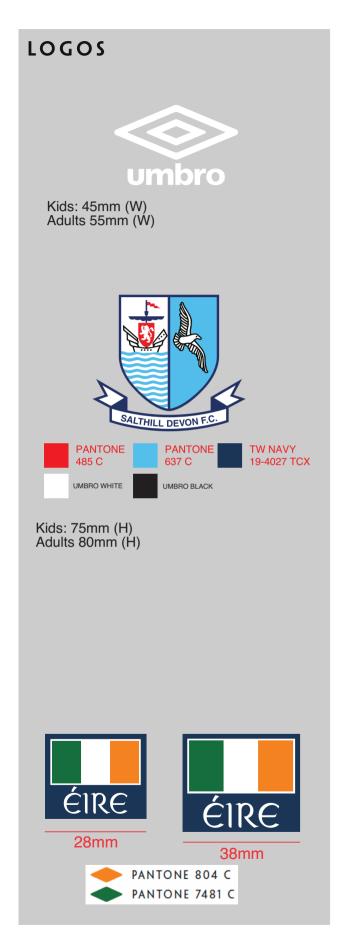

# 66466U QUARTER ZIP - ADULT 66467U QUARTER ZIP -JUNIOR

100% Polyester French Terry100% Polyester Lightweight Micro Eyelet

Contrast side panel.
Back yoke detail.
Dropped shaped hem.
Stacked Diamond transfer.



#### 66470U PADDED JACKET - ADULT 66471U PADDED JACKET - JUNIOR

100% Polyester Icon Weave PU Coating 100% Polyester Lightweight Micro Eyelet 100% Polyester Taeta

Insulated body, sleeves and hood. Dropped shaped hem. Stacked Diamond transfer.



#### 66462U WARM UP JERSEY ADULT 66463U WARM UP JERSEY - JUNIOR

100% Polyester Lightweight Micro Eyelet 100% Polyester 1x1 Rib

Upper body Graphic. Dropped shaped hem. Stacked Diamond.



### 66464U POLY POLO - ADULT 66465U POLY POLO - JUNIOR

100% Polyester Light Weight Micro Eyelet 100% Polyester 1x1 Rib

3 button placket. Dr