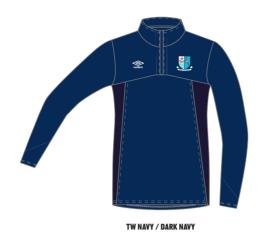

# 66466U QUARTER ZIP - ADULT 66467U QUARTER ZIP -JUNIOR

100% Polyester French Terry100% Polyester Lightweight Micro Eyelet

Contrast side panel.
Back yoke detail.
Dropped shaped hem.
Stacked Diamond transfer.



#### 66470U PADDED JACKET - ADULT 66471U PADDED JACKET - JUNIOR

100% Polyester Icon Weave PU Coating 100% Polyester Lightweight Micro Eyelet 100% Polyester Taeta

Insulated body, sleeves and hood. Dropped shaped hem. Stacked Diamond transfer.



#### 66462U WARM UP JERSEY ADULT 66463U WARM UP JERSEY - JUNIOR

100% Polyester Lightweight Micro Eyelet 100% Polyester 1x1 Rib

Upper body Graphic. Dropped shaped hem. Stacked Diamond.



### 66464U POLY POLO - ADULT 66465U POLY POLO - JUNIOR

100% Polyester Light Weight Micro Eyelet 100% Polyester 1x1 Rib

3 button placket. Dropped shaped hem. Stacked Diamond transfer.



#### 66493U INSULATED PADDED JACKET - ADULT

100% Polyester plain weave 100% Polyester Taeta

Insulated Short length jacket.

Bonded quilting and stitch bae hybrid constructi