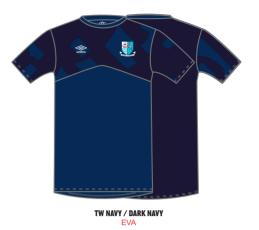

#### 66462U WARM UP JERSEY ADULT 66463U WARM UP JERSEY - JUNIOR

100% Polyester Lightweight Micro Eyelet 100% Polyester 1x1 Rib

Upper body Graphic. Dropped shaped hem. Stacked Diamond.