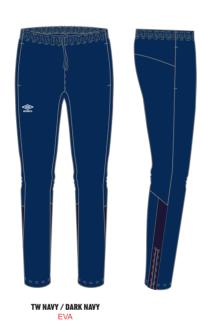

#### 66472U TAPERED PANT - ADULT **66473U TAPERED PANT - JUNIOR**

100% Polyester French Terry 100% Polyester Lightweight Micro Eyelet

Contrast side insert. Gusset. Grown on elasticated waistband Stacked Diamond transfer. Concealed Zip Pocket