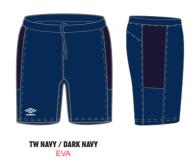

#### **66468U TRAINING SHORTS - ADULT 66469U TRAINING SHORTS -JUNIOR**

100% Polyester Micro Eyelet 100% Polyester Lightweight Micro Eylet

Side panel. Gusset. Elasticated waistband Concealed zip pocket. Stacked Diamond transfer.