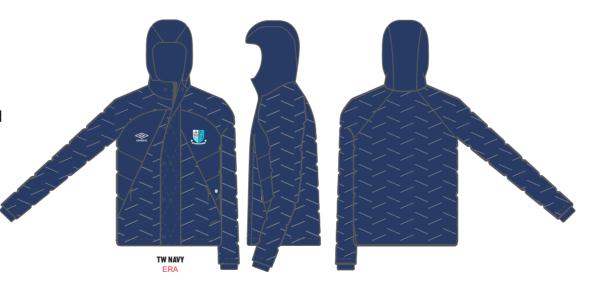

#### 66470U PADDED JACKET - ADULT 66471U PADDED JACKET - JUNIOR

100% Polyester Icon Weave PU Coating 100% Polyester Lightweight Micro Eyelet 100% Polyester Taeta

Insulated body, sleeves and hood. Dropped shaped hem. Stacked Diamond transfer.