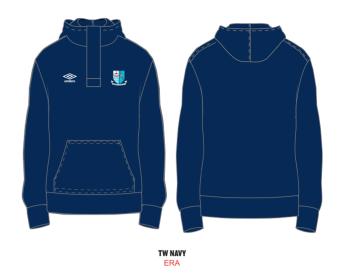

#### 66556U OVERHEAD HOODY - ADULT 66557U OVERHEAD HOODY - JUNIOR

CVC Brushed back eece 300gm2

Ribbed Cus and hem. Ribbed neck detail. Stacked Diamond transfer.